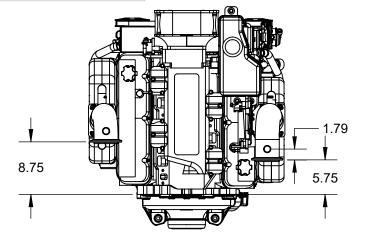

HARDIN
MARINE
11 Industry Dr. Palm Coast, FL 32137
386-445-2500 / FAX 386-445-1122

PART NO. 620-38040

TITLE:

**SEAWARD 525 DIMENSIONS** 

www.hardin-marine.com

HARDIN MARINE

11 Industry Dr. Palm Coast, FL 32137 386-445-2500 / FAX 386-445-1122 PART NO. 620-38043