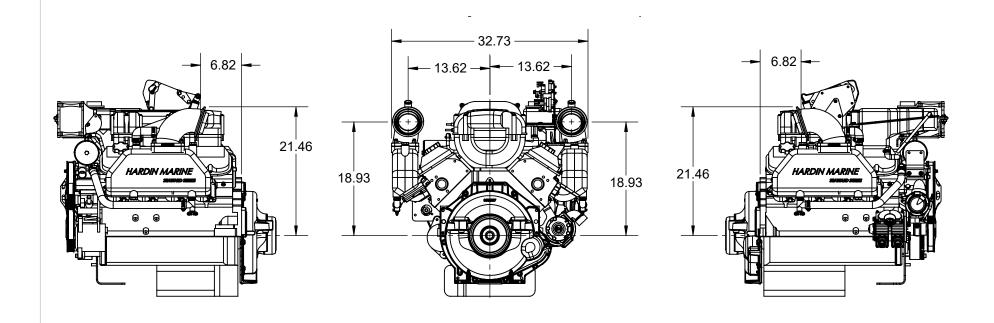

HARDIN
MARINE
11 Industry Dr. Palm Coast, FL 32137
386-445-2500 / FAX 386-445-1122

PART NO. 620-38040

TITLE:

**SEAWARD 525 DIMENSIONS** 

www.hardin-marine.com

HARDIN MARINE

11 Industry Dr. Palm Coast, FL 32137 386-445-2500 / FAX 386-445-1122 PART NO. 620-38043