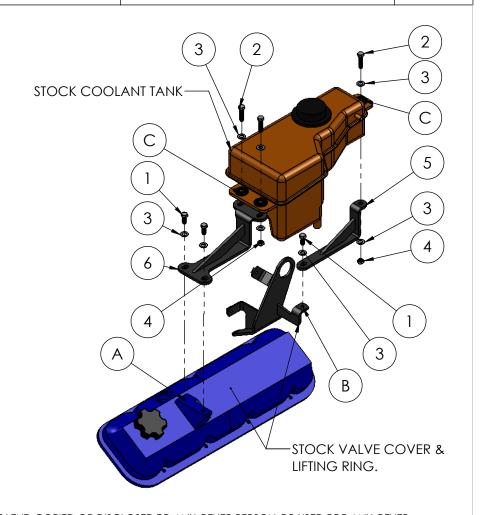

| HARDIN 11 Industry Dr. Palm Coast, FL 32137 MARINE 386-445-2500 / FAX 386-445-1122 PART NO. 620-38057 | ITEM<br>NO. | PART NUMBER  | DESCRIPTION                          | QTY. |
|-------------------------------------------------------------------------------------------------------|-------------|--------------|--------------------------------------|------|
| TITLE:                                                                                                | 1           | 90031C075HHS | BOLT, 5/16-18                        | 3    |
| 525 COOLANT TANK RELOCATION BRKTS.                                                                    | 2           | 90031C125HHS | BOLT, 5/16-18                        | 3    |
| www.hardin-marine.com                                                                                 | 3           | 90031SA-STSS | WASHER, 5/16 SAE                     | 9    |
| INSTALLATION INSTRUCTIONS:                                                                            | 4           | 90031CN-HNSS | NUT, NYLON, HALF, 5/16-18            | 3    |
| UNBOLT COOLANT TANK FROM VALVE COVER AND LIFTING RING BRACKET.                                        |             | 620-33553    | BRACKET, SEAWARD 525 COOLANT<br>TANK | 1    |
| 2) APPLY ANTI SIEZE TO THE NEW 5/16-18 BOLTS THAT COME IN THE KIT.                                    | 6           | 620-33556    | BRACKET, SEAWARD 525 COOLANT<br>TANK | 1    |

| ,                                                        |
|----------------------------------------------------------|
| FIG. B. USE #1 BOLT AND #3 WASHERS. DO NOT TIGHTEN.      |
| 5) INSTALL #2 BOLTS AND #3 WASHERS INTO THE COOLANT TANK |
| GROMMETS, FIG. C.                                        |
| 6) INSTALL COOLANT TANK ONTO THE NEW RELOCATION.         |
| BRACKET. USE #3 WASHER AND #4 NUTS. DO NIGHT TIGHTEN.    |
| 7) RECONNECT HOSES FROM HEAT EXCHANGER.                  |
| 8) AFTER MANIFOLDS AND RISERS ARE INSTALL. POSITION      |
| COOLANT TANK AWAY FROM THE RISERS. TIGHTEN ALL BOLTS TO  |
| 20 FT. LBS                                               |
|                                                          |
|                                                          |
| e e e e e e e e e e e e e e e e e e e                    |

3) INSTALL 620-33556 BRACKET, #6 TO THE VALVE COVER HOLES, FIG. A. USE #1 BOLTS AND #3 WASHERS. DO NOT TIGHTEN YET. 4) INSTALL 620-33553 BRACKET, #5, TO THE LIFTING RING BRACKET,

HARDIN 11 Industry Dr. Palm Coast, FL 32137 MARINE 386-445-2500 / FAX 386-445-1122

PART NO. 620-38057

TITLE:

525 COOLANT TANK RELOCATION BRKTS.

www.hardin-marine.com

620-38057 INSTALLED VIEW

HARDIN 11 Industry Dr. Palm Coast, FL 32137 MARINE 386-445-2500 / FAX 386-445-1122

PART NO. 620-38040