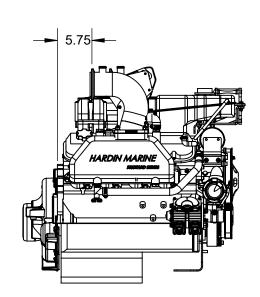

HARDIN
MARINE
11 Industry Dr. Palm Coast, FL 32137
386-445-2500 / FAX 386-445-1122

PART NO. 620-38040

TITLE:

**SEAWARD 525 DIMENSIONS** 

www.hardin-marine.com

HARDIN MARINE

11 Industry Dr. Palm Coast, FL 32137 386-445-2500 / FAX 386-445-1122 PART NO. 620-38043