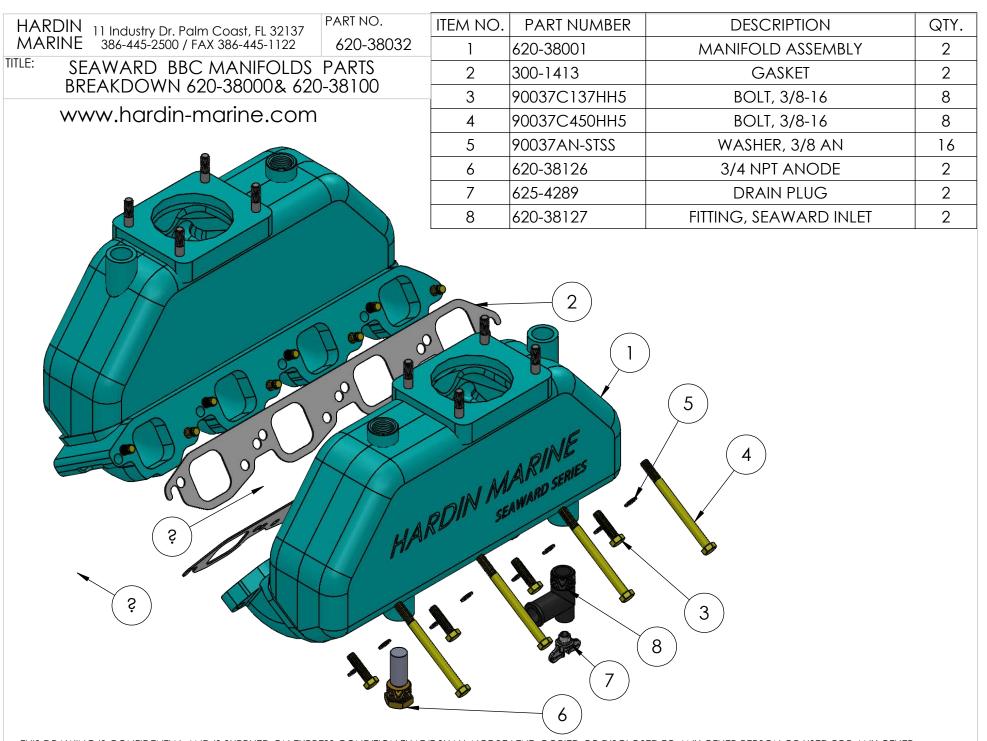

HARDIN

11 Industry Dr. Palm Coast, FL 32137 MARINE 386-445-2500 / FAX 386-445-1122

PART NO.

620-38032

TITLE: SEAWARD BBC MANIFOLDS INSTALLATION 620-38000 & 620-38100