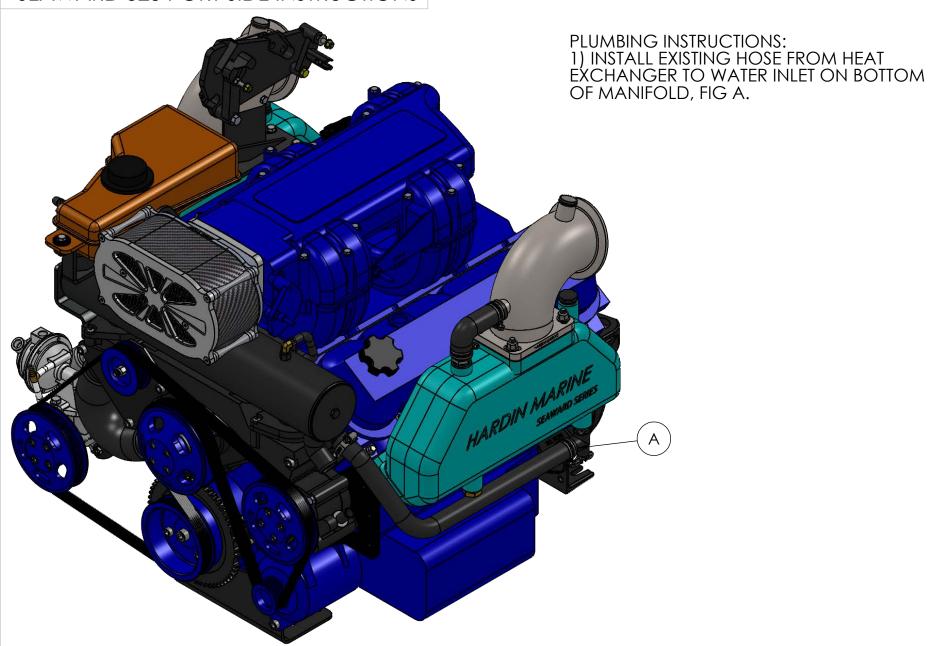

## SEAWARD 525 PORT SIDE INSTRUCTIONS

PART NO. HARDIN HARDIN 11 Industry Dr. Palm Coast, FL 32137 MARINE 386-445-2500 / FAX 386-445-1122 INSTALLATION INSTRUCTIONS: 620-38040 1) INSTALL 620-38057 COOLANT TANK TITLE: RELOCATION BRACKETS, USING 620-380571 SEAWARD 525 STRD SIDE INSTRUCTIONS INSTRUCTIONS. 2) MODIFY THE STOCK COOLANT TANK HOSES TO FIT THE NEW LOCATION, FIG A. www.hardin-marine.com 3) INSTALL EXISTING HOSE FROM HEAT EXCHANGER TO WATER INLET ON BOTTOM OF MANIFOLD, FIG B. 6) INSTALL THE STOCK SHIFT BRACKET TO 620-38066 SHIFT BRACKET, FIG C. RE-ADJUST CABLE IF NEEDED. THIS DRAWING IS CONFIDENTIAL AND IS SUPPLIED ON EXPRESS CONDITION THAT IT SHALL NOT BE LENT, COPIED OR DISCLOSED TO ANY OTHER PERSON OR USED FOR ANY OTHER PURPOSE WITHOUT WRITTEN CONSENT OF HARDIN MARINE INC.. BREACH OF THIS CONTRACT WILL HOLD ........ AND IT'S PRINCIPALS LIABLE FOR LOSS AND DAMAGES.