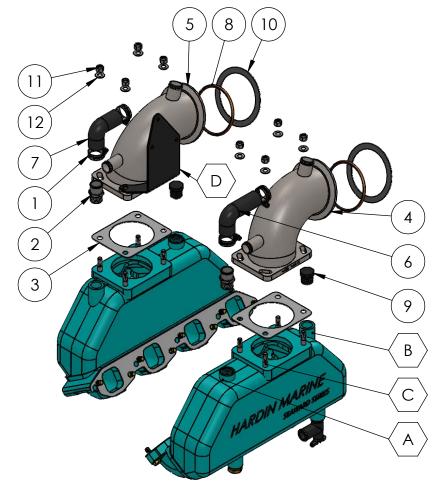

## www.hardin-marine.com

INSTALLATION INSTRUCTIONS:

1) MAKE SURE CYLINDER HEAD EXHAUST MOUNTING SURFACE IS FREE OF KNICKS AND ANY OLD GASKET MATERIAL IS REMOVED. SEALANT IS NOT REQUIRED ON THE NEW SUPPLIED GASKETS, FIG.

2) THE PORT AND STARBOARD MANIFOLDS ARE THE SAME PART. AND CAN BE USED ON EITHER SIDE OF THE ENGINE, FIG. B. 3) INSTALL MANIFOLDS WITH THE SUPPLIED 3/8 BOLTS AND WASHERS. APPLY ANTI-SIEZE TO 3/8 MOUNTING BOLTS, FIG.C. USING 9/16 SOCKET, TORQUE TO 30 FT. LBS..

4) SIDE VIEW BELOW AND ISOMETRIC VIEW TO THE LEFT SHOWS PORT SIDE TYPICAL WATER INLET POSITION. INSTALL 1" HOSE BARB FITTING INTO BOTTOM OF THE MANIFOLD, FIG. D. NO ADDITIONAL SEALANT IS NEEDED. CAREFULL NOT TO CROSS THREAD THE FITTING. DO NOT OVER TIGHTEN.

5) INSTALL DRAIN PLUG, FIG E, INTO THE BOTTOM OF THE INLET FÍTTING.

6) USING 1-1/16 WRENCH, INSTALL 3/4 ANODE PLUG, FIG. F. INTO THE OPPOSITE WATER INLET BUNG. NO ADDITIONAL SEALANT IS NEEDED.

7) ATTACH 1" WATER INLET HOSE FROM THERMOSTAT HOUSING TÓ FIG. E FITTINGS (MAKE SURE IT IS A CONSTANT FLOW WATER SUPPLY).

8) GO TO 620-38036 TAILPIPE INSTRUCTIONS TO COMPLETE IŃSTALLATION.

CAUTION\*\* HARDIN MARINE MANIFOLD SYSTEMS ARE DESIGNED FOR USE ON ENGINES WITH FULL TIME CONSTANT WATER CIRCULATION AT ALL TIMES. NOTE\*\* AFTER APPROXIMATELY 2-5 HOURS USE OR NUMEROUS ENGINE HEAT CYCLES ALL HARDWARE MUST BE RETORQUED AND OR TIGHTENED.

WARNING\*\* ANODES ARE A SERVICEABLE PART AND SHOULD BE INSPECTED ROUTINELY DEPENDING ON THE NATURE OF THE BOATING ENVIRONMENT.

HARDIN

11 Industry Dr. Palm Coast, FL 32137 MARINE 386-445-2500 / FAX 386-445-1122