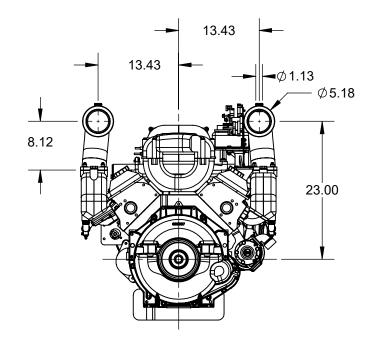

HARDIN
MARINE
11 Industry Dr. Palm Coast, FL 32137
386-445-2500 / FAX 386-445-1122

PART NO. 620-38040

TITLE:

**SEAWARD 525 DIMENSIONS** 

www.hardin-marine.com

HARDIN MARINE

11 Industry Dr. Palm Coast, FL 32137 386-445-2500 / FAX 386-445-1122 PART NO. 620-38043

TITLE:

## 525 SEAWARD - 4" STRAIGHT BACK

www.hardin-marine.com