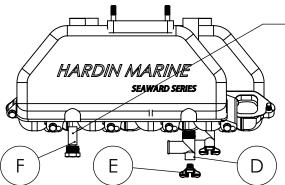

5) INSTALL DRAIN PLUG, FIG E, INTO THE BOTTOM OF THE INLET FÍTTING.

6) USING 1-1/16 WRENCH, INSTALL 3/4 ANODE PLUG, FIG. F. INTO THE OPPOSITE WATER INLET BUNG. NO ADDITIONAL SEALANT IS NEEDED.

7) ATTACH 1" WATER INLET HOSE FROM THERMOSTAT HOUSING TÓ FIG. E FITTINGS (MAKE SURE IT IS A CONSTANT FLOW WATER SUPPLY).