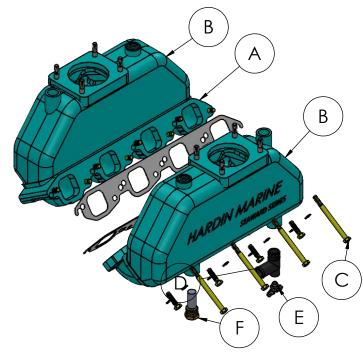

## www.hardin-marine.com

INSTALLATION INSTRUCTIONS:

1) MAKE SURE CYLINDER HEAD EXHAUST MOUNTING SURFACE IS FREE OF KNICKS AND ANY OLD GASKET MATERIAL IS REMOVED. SEALANT IS NOT REQUIRED ON THE NEW SUPPLIED GASKETS, FIG.

2) THE PORT AND STARBOARD MANIFOLDS ARE THE SAME PART. AND CAN BE USED ON EITHER SIDE OF THE ENGINE, FIG. B. 3) INSTALL MANIFOLDS WITH THE SUPPLIED 3/8 BOLTS AND WASHERS. APPLY ANTI-SIEZE TO 3/8 MOUNTING BOLTS, FIG.C. USING 9/16 SOCKET, TORQUE TO 30 FT. LBS..

4) SIDE VIEW BELOW AND ISOMETRIC VIEW TO THE LEFT SHOWS PORT SIDE TYPICAL WATER INLET POSITION. INSTALL 1" HOSE BARB FITTING INTO BOTTOM OF THE MANIFOLD, FIG. D. NO ADDITIONAL SEALANT IS NEEDED. CAREFULL NOT TO CROSS THREAD THE FITTING. DO NOT OVER TIGHTEN.

5) INSTALL DRAIN PLUG, FIG E, INTO THE BOTTOM OF THE INLET FÍTTING.

6) USING 1-1/16 WRENCH, INSTALL 3/4 ANODE PLUG, FIG. F. INTO THE OPPOSITE WATER INLET BUNG. NO ADDITIONAL SEALANT IS NEEDED.

7) ATTACH 1" WATER INLET HOSE FROM THERMOSTAT HOUSING TÓ FIG. E FITTINGS (MAKE SURE IT IS A CONSTANT FLOW WATER SUPPLY).

8) GO TO 620-38036 TAILPIPE INSTRUCTIONS TO COMPLETE IŃSTALLATION.

CAUTION\*\* HARDIN MARINE MANIFOLD SYSTEMS ARE DESIGNED FOR USE ON ENGINES WITH FULL TIME CONSTANT WATER CIRCULATION AT ALL TIMES. NOTE\*\* AFTER APPROXIMATELY 2-5 HOURS USE OR NUMEROUS ENGINE HEAT CYCLES ALL HARDWARE MUST BE RETORQUED AND OR TIGHTENED.