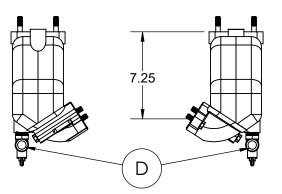

4) SIDE VIEW BELOW AND ISOMETRIC VIEW TO THE LEFT SHOWS PORT SIDE TYPICAL WATER INLET POSITION. INSTALL 1" HOSE BARB FITTING INTO BOTTOM OF THE MANIFOLD, FIG. D. NO ADDITIONAL SEALANT IS NEEDED. CAREFULL NOT TO CROSS THREAD THE FITTING. DO NOT OVER TIGHTEN.