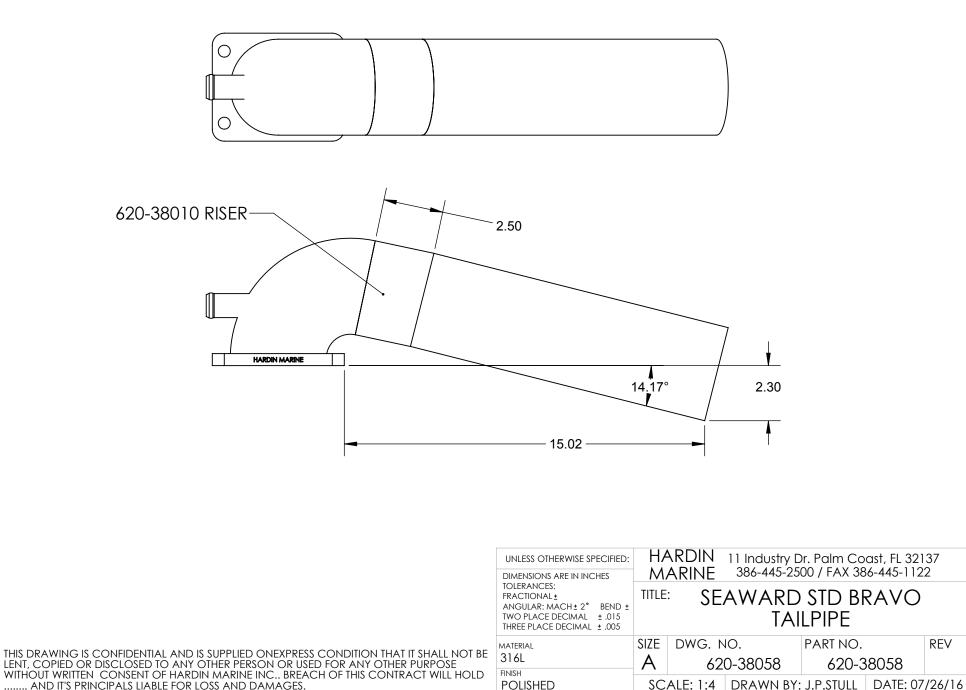

6) INSTALL 3/4 PIPE PLUG, FIG. F, INTO THE OPPOSITE WATER INLET BUNG.

7) ATTACH 1" WATER INLET HOSE FROM THERMOSTAT HOUSING TO FIG. E FITTINGS (MAKE SURE IT IS A CONSTANT FLOW WATER SUPPLY).

8) GO TO 620-38025 TAILPIPE INSTRUCTIONS TO COMPLETE INSTALLATION.