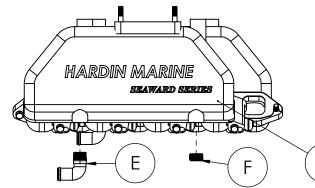

4) APPLY LIQUID PIPE THREAD SEALANT TO THE SUPPLIED 1" HOSE BARB FITTINGS AND 3/4 NPT PIPE PLUGS.

5) FIG. D SHOWS PORT SIDE TYPICAL WATER INLET POSITION. INSTALL 1" HOSE BARB FITTING INTO BOTTOM OF THE MANIFOLD, FIG. E..

6) INSTALL 3/4 PIPE PLUG, FIG. F, INTO THE OPPOSITE WATER INLET BUNG.

7) ATTACH 1" WATER INLET HOSE FROM THERMOSTAT HOUSING TO FIG. E FITTINGS (MAKE SURE IT IS A CONSTANT FLOW WATER SUPPLY).

8) GO TO 620-38025 TAILPIPE INSTRUCTIONS TO COMPLETE INSTALLATION.