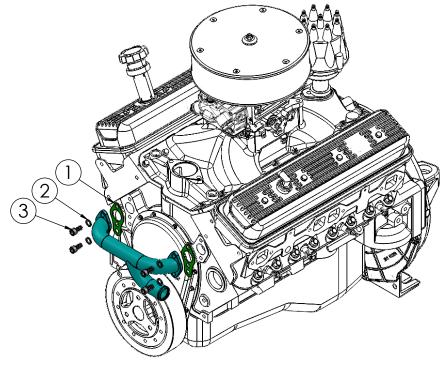

HARDIN 11 Industry Dr. Palm Coast, FL 32137 PART NO.
MARINE 386-445-2500 / FAX 386-445-1122 410-1509

TITLE: SBC PORT ENTRY CROSSOVER

 ITEM NO.
 PART NUMBER
 DESCRIPTION
 QTY.

 1
 620-05114K
 GASKET, SBC CIRC PUMP
 2

 2
 90037AN-STSS
 WASHER, 3/8 AN
 4

 3
 90037C075SHS
 BOLT, SHCS, 3/8-16 x 3/4
 4

www.hardin-marine.com

## INSTALLATION INSTRUCTIONS:

- 1) APPLY BRUSH TACH TO BOTH SIDES OF THE GASKETS AND INSTALL ON THE ENGINE BLOCK.
- 2) INSTALL BOLTS AND WASHERS INSTALL CROSSOVER TO THE BLOCK. USING 5/16 HEX SOCKET TORQUE BOLTS TO 30 FT. LBS...
- 3) ATTACH 1-1/4 HOSE COMING FROM THE OIL COOLER.