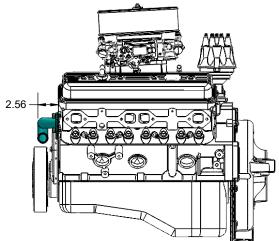

## INSTALLATION INSTRUCTIONS:

- 1) APPLY BRUSH TACH TO BOTH SIDES OF THE GASKETS AND INSTALL ON THE ENGINE BLOCK.
- 2) INSTALL BOLTS AND WASHERS INSTALL CROSSOVER TO THE BLOCK. USING 5/16 HEX SOCKET TORQUE BOLTS TO 30 FT. LBS...
- 3) ATTACH 1-1/4 HOSE COMING FROM THE OIL COOLER.