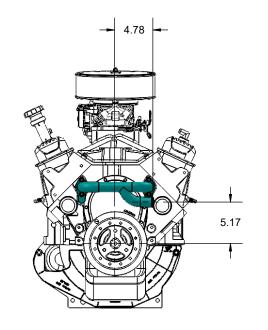

## INSTALLATION INSTRUCTIONS:

- 1) APPLY BRUSH TACH TO BOTH SIDES OF THE GASKETS AND INSTALL ON THE ENGINE BLOCK.
- 2) INSTALL BOLTS AND WASHERS INSTALL CROSSOVER TO THE BLOCK. USING 5/16 HEX SOCKET TORQUE BOLTS TO 30 FT. LBS...
- 3) ATTACH 1-1/4 HOSE COMING FROM THE OIL COOLER.