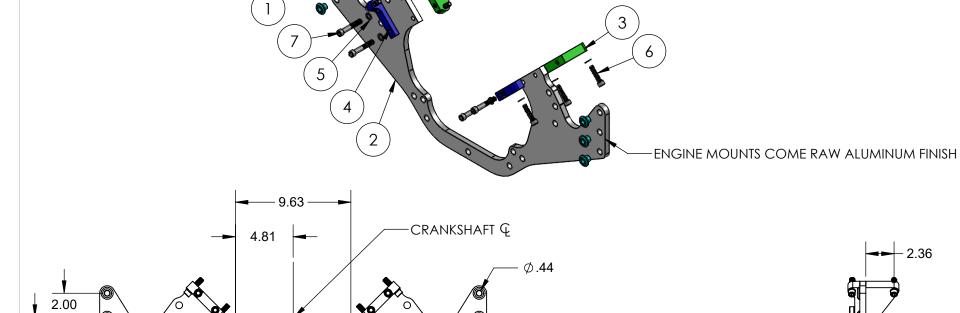

HARDIN 11 Industry Dr. Palm Coast, FL 32137 MARINE 386-445-2500 / FAX 386-445-1122 625-8527

TITLE:
FRONT SHIPPING MOUNT

2.00

0

00

15.50

| ITEM NO. | PART NUMBER  | DESCRIPTION               | QTY. |
|----------|--------------|---------------------------|------|
| 1        | 625-4041     | WASHER, HAT               | 6    |
| 2        | 625-8527     | MOUNT, FRONT - SINGLE     | 1    |
| 3        | 625-8530     | PAD, ENGINE MOUNT         | 2    |
| 4        | 625-8531     | PAD, FRONT - ENGINE MOUNT | 2    |
| 5        | 90037AN-STSS | WASHER, 3/8 AN            | 10   |
| 6        | 90037C150SHS | BOLT, SHCS, 3/8-16x1.50   | 6    |
| 7        | 90037C225SHS | BOLT, SHCS, 3/8-16x2-1/4  | 4    |