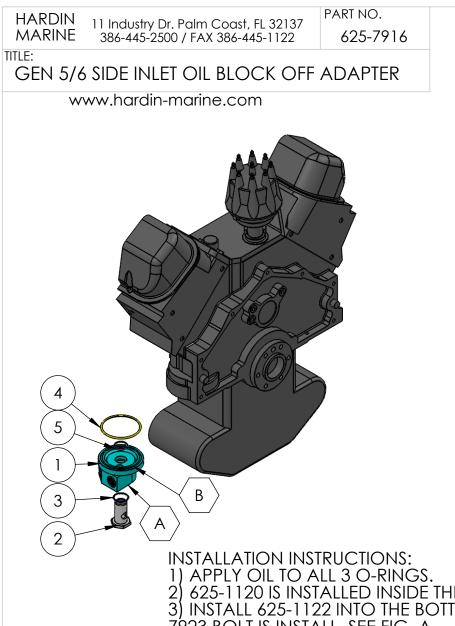

| ITEM NO. | PART NUMBER | DESCRIPTION                    | QTY. |
|----------|-------------|--------------------------------|------|
| 1        | 625-7921    | ADAPTER, GEN 5/6 OIL BLOCK OFF | 1    |
| 2        | 625-7923    | BOLT, GEN 5/6 OIL ADAPTER      | 1    |
| 3        | 625-1122    | O-RING                         | 1    |
| 4        | 625-1235    | O-RING                         | 1    |
| 5        | 625-1120    | O-RING                         | 1    |

 APPET OIL TO ALL S O-KINGS.
625-1120 IS INSTALLED INSIDE THE ADAPTER FROM THE FACTORY.
INSTALL 625-1122 INTO THE BOTTOM OF THE ADAPTER BEFORE 625-7923 BOLT IS INSTALL, SEE FIG. A.
625-1235 IS INSTALLED INTO FIG. B GROOVE.
APPLY RED LOCTITE TO THE THREADS ON THE INSIDE OF BOLT 625-7923. USING 1-1/2 SOCKET TORQUE TO 50. FT. LBS...
OIL ADAPTERS COME ANODIZE BLACK, NOT AS COLORED SHOWN.