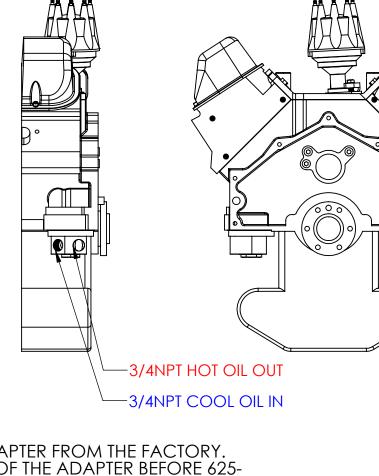

 APPET OIL TO ALL S O-KINGS.
625-1120 IS INSTALLED INSIDE THE ADAPTER FROM THE FACTORY.
INSTALL 625-1122 INTO THE BOTTOM OF THE ADAPTER BEFORE 625-7923 BOLT IS INSTALL, SEE FIG. A.
625-1235 IS INSTALLED INTO FIG. B GROOVE.
APPLY RED LOCTITE TO THE THREADS ON THE INSIDE OF BOLT 625-7923. USING 1-1/2 SOCKET TORQUE TO 50. FT. LBS...
OIL ADAPTERS COME ANODIZE BLACK, NOT AS COLORED SHOWN.