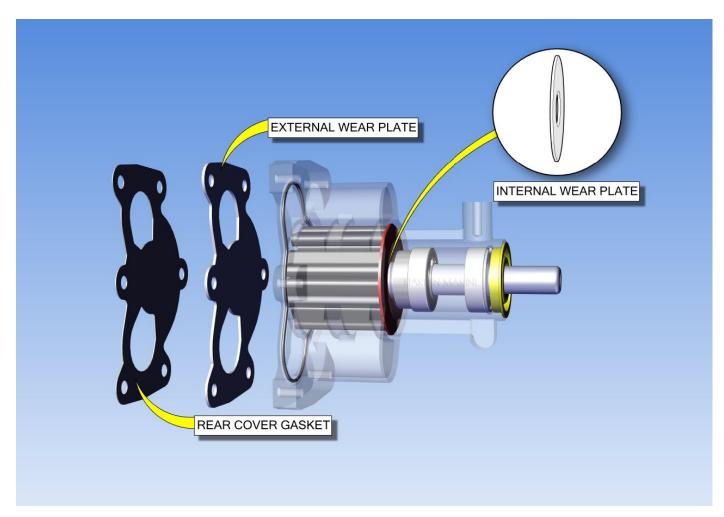

#### 625-4203 STANDARD REBUILD KIT

| # | PART #   | DESCRIPTION     | QTY |
|---|----------|-----------------|-----|
| 1 | 625-1053 | ORING           | 1   |
| 2 | 625-4011 | IMPELLER        | 1   |
| 3 | 625-4245 | WEAR PLATE-INT. | 1   |
| 4 | 625-4246 | WEAR PLATE-REAR | 1   |
| 5 | 625-4248 | GASKET          | 1   |

#### 625-4204 DELUXE REBUILD KIT

| #  | PART#    | DESCRIPTION     | QTY |
|----|----------|-----------------|-----|
| 1  | 625-1153 | ORING           | 1   |
| 2  | 625-4005 | SEAL            | 1   |
| 3  | 625-4011 | IMPELLER        | 1   |
| 4  | 625-4242 | BEARING         | 2   |
| 5  | 625-4243 | SNAP RING       | 1   |
| 6  | 625-4244 | SEAL            | 1   |
| 7  | 625-4245 | WEAR PLATE-INT  | 1   |
| 8  | 625-4246 | WEAR PLATE-REAR | 1   |
| 9  | 625-4247 | SNAP RING       | 2   |
| 10 | 625-4248 | GASKET          | 1   |

# **GEN 7 EXPLODED VIEW**

| ITEM<br>NO. | PART NUMBER  | DESCRIPTION             | QTY. |
|-------------|--------------|-------------------------|------|
| 1           | 625-4241     | SHAFT, GEN 7 SEA PUMP   | 1    |
| 2           | 625-4240     | BODY, GEN 7             | 1    |
| 3           | 625-4242     | BEARING, GEN 7          | 2    |
| 4           | 625-4005     | SEAL, SEA PUMP          | 1    |
| 5           | 625-4243     | RING, SNAP              | 1    |
| 6           | 625-4244     | SEAL, SEA PUMP          | 1    |
| 7           | 625-4245     | WEAR PLATE, INTERNAL    | 1    |
| 8           | 625-4246     | WEAR PLATE, REAR        | 1    |
| 9           | 625-4247     | RING                    | 2    |
| 10          | 625-4248     | GASKET, GEN 7           | 1    |
| 11          | 625-4011     | IMPELLER, SEA PUMP      | 1    |
| 12          | 625-1153     | O-RING, GEN 7           | 1    |
| 13          | 625-4263     | HUB, GEN 7 SEA PUMP     | 1    |
| 14          | 625-4262     | PULLEY                  | 1    |
| 15          | 90031AN-STSS | WASHER, 5/16 AN         | 4    |
| 16          | 90031F075SHS | BOLT, SHCS, 5/16-24x.75 | 4    |