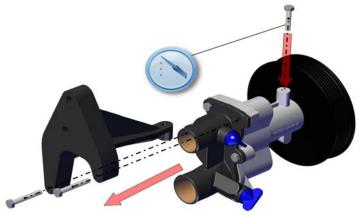

# Step 1

- 1. Remove the belt.
- 2. Remove both hoses from the pump.
- 3. Using a 10 mm socket, remove the 3 bolts as shown.

# Step 2

- 1. Using 10 mm socket remove the remaining 4 bolts as shown.
- 2. Save the rear cover.