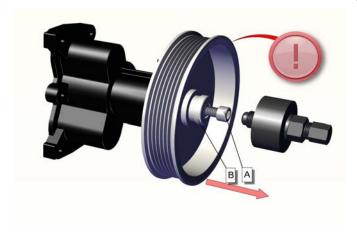

# Step 3

- 1. Install 3/8-16 socket cap screw into the shaft, Fig A.
- 2. Using OTC-7185 remover. Attached to groove in the pulley, Fig B.
- 3. Never pull on the outside diameter of the pulley.`

625-4102