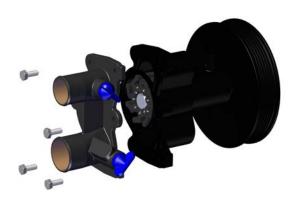

# Step 7

- 1. Apply anti-sieze to the remaining 3 bolts.
- 2. Install pump as shown.
- 3. Torque all 7 bolts to 6 ft. lbs..