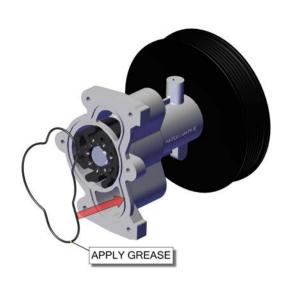

### Step 5

- 1. Apply white lithium grease to the o-ring and install into the new pump housing groove.
- 2. Apply white lithium grease to the end of the impeller.