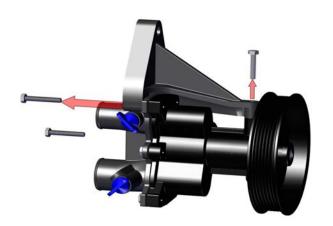

# Step 1

- 1. Remove the belt.
- 2. Remove both hoses from the pump.
- 3. Using a 10 mm socket, remove the 3 bolts as shown.