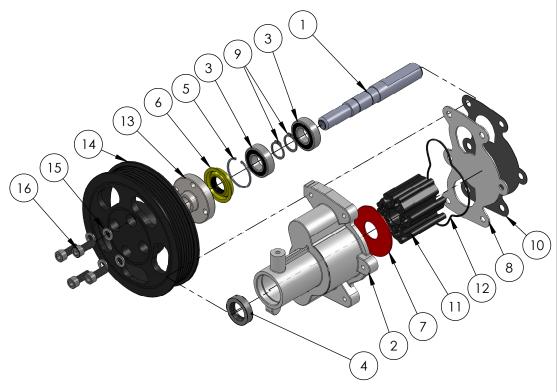

# **GEN 7 EXPLODED VIEW**

| ITEM<br>NO. | PART NUMBER  | DESCRIPTION             | QTY. |
|-------------|--------------|-------------------------|------|
| 1           | 625-4241     | SHAFT, GEN 7 SEA PUMP   | 1    |
| 2           | 625-4240     | BODY, GEN 7             | 1    |
| 3           | 625-4242     | BEARING, GEN 7          | 2    |
| 4           | 625-4005     | SEAL, SEA PUMP          | 1    |
| 5           | 625-4243     | RING, SNAP              | 1    |
| 6           | 625-4244     | SEAL, SEA PUMP          | 1    |
| 7           | 625-4245     | WEAR PLATE, INTERNAL    | 1    |
| 8           | 625-4246     | WEAR PLATE, REAR        | 1    |
| 9           | 625-4247     | RING                    | 2    |
| 10          | 625-4248     | GASKET, GEN 7           | 1    |
| 11          | 625-4011     | IMPELLER, SEA PUMP      | 1    |
| 12          | 625-1153     | O-RING, GEN 7           | 1    |
| 13          | 625-4263     | HUB, GEN 7 SEA PUMP     | 1    |
| 14          | 625-4262     | PULLEY                  | 1    |
| 15          | 90031AN-STSS | WASHER, 5/16 AN         | 4    |
| 16          | 90031F075SHS | BOLT, SHCS, 5/16-24x.75 | 4    |

www.hardin-marine.com

PART NUMBERS 13, 14, 15 & 16 ARE PART OF 625-4101 SEA PUMP WITH PULLEY.