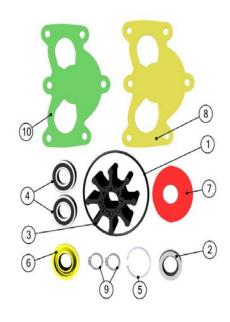

# **GEN 7 EXPLODED VIEW**

| ITEM<br>NO. | PART NUMBER  | DESCRIPTION             | QTY. |
|-------------|--------------|-------------------------|------|
| 1           | 625-4241     | SHAFT, GEN 7 SEA PUMP   | 1    |
| 2           | 625-4240     | BODY, GEN 7             | 1    |
| 3           | 625-4242     | BEARING, GEN 7          | 2    |
| 4           | 625-4005     | SEAL, SEA PUMP          | 1    |
| 5           | 625-4243     | RING, SNAP              | 1    |
| 6           | 625-4244     | SEAL, SEA PUMP          | 1    |
| 7           | 625-4245     | WEAR PLATE, INTERNAL    | 1    |
| 8           | 625-4246     | WEAR PLATE, REAR        | 1    |
| 9           | 625-4247     | RING                    | 2    |
| 10          | 625-4248     | GASKET, GEN 7           | 1    |
| 11          | 625-4011     | IMPELLER, SEA PUMP      | 1    |
| 12          | 625-1153     | O-RING, GEN 7           | 1    |
| 13          | 625-4263     | HUB, GEN 7 SEA PUMP     | 1    |
| 14          | 625-4262     | PULLEY                  | 1    |
| 15          | 90031AN-STSS | WASHER, 5/16 AN         | 4    |
| 16          | 90031F075SHS | BOLT, SHCS, 5/16-24x.75 | 4    |

www.hardin-marine.com

PART NUMBERS 13, 14, 15 & 16 ARE PART OF 625-4101 SEA PUMP WITH PULLEY.