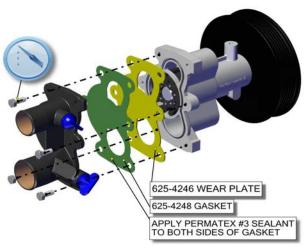

### Step 6

- 1. Apply Permatex #3 sealant to both sides of gasket, as shown.
- 2. Apply anti-sieze to the 4 rear cover bolts.
- 3. Install rear cover, gasket & wear plate as shown.
- 4. Lightly tighten the bolts.