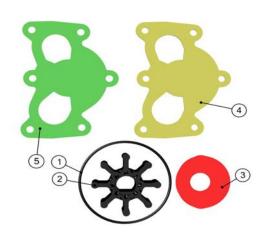

#### 625-4203 STANDARD REBUILD KIT

| # | PART #   | DESCRIPTION     | QTY |
|---|----------|-----------------|-----|
| 1 | 625-1053 | ORING           | 1   |
| 2 | 625-4011 | IMPELLER        | 1   |
| 3 | 625-4245 | WEAR PLATE-INT. | 1   |
| 4 | 625-4246 | WEAR PLATE-REAR | 1   |
| 5 | 625-4248 | GASKET          | 1   |