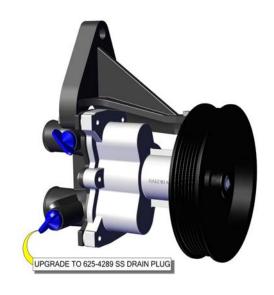

### Step 8

- 1. Attach hoses and belt. Check belt alignment.
- 2. As a preventive maintenance, replace the plastic Mercury drain plugs with Hardin stainless steel drain plugs.