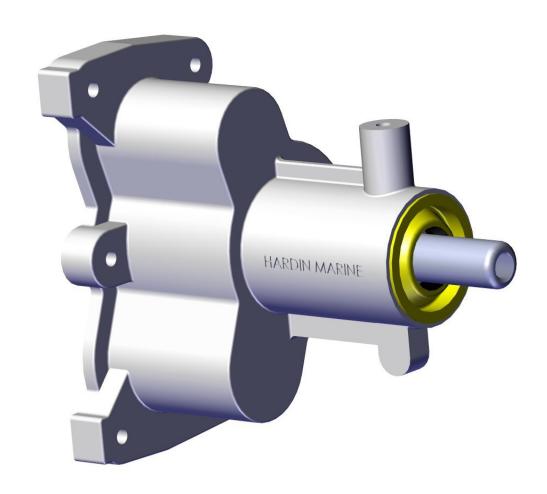

#### HARDIN MARINE ADVANTAGE

- 316 STAINLESS STEEL POLISHED BODY.
- INTERNAL WEAR PLATE DESIGN PROVIDES A LIFETIME OF SERVICE.
- EXTERNAL WEAR PLATE ALLOWS STOCK REAR COVER TO BE REUSED REGARDLESS OF PREVIOUS WEAR DAMAGE.
- 20% LARGER PUMP SHAFT ACCEPTS MOST POPULAR OEM MERCRUISER IMPELLERS