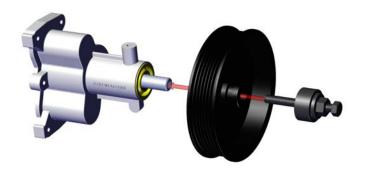

# Step 4

- 1. Screw OTC-7209 installer into the shaft.
- 2. Apply grease to the shaft.
- 3. Install pulley to the same position that it was installed on the stock pump.